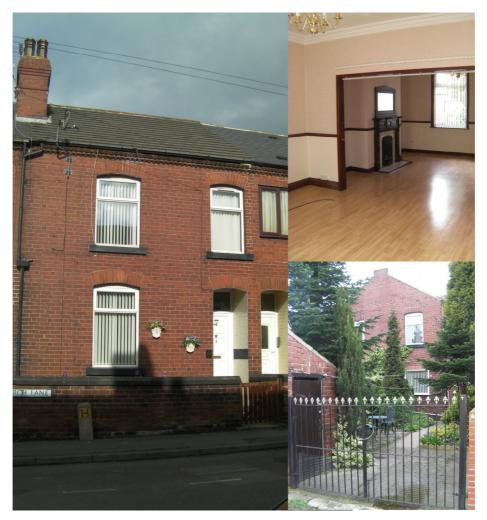

### 3 Church Lane, Normanton, WF6 2DE.

TO LET £650 PCM (£650 BOND)

- Situated in highly convenient location close to Town Centre, Rail and Bus stations
- Deceptively Spacious Four Bed Victorian Town House
  - Two Reception Rooms & Large Breakfast Kitchen
    - Gas Central Heating (Modern System)
- Gardens To Front And Rear (Permit Parking To Front)

#### **Entrance Hallway**

With feature UPVC front entrance door with glazed panel front entrance door with double glazed fan light, ornamental cornicing to the ceiling and fitted single panel radiator.

#### Lounge

4.25m (13'11") x 4.21m (13'10") An attractive spacious room with fitted dado rail, ornamental cornicing, UPVC double glazed window, panel radiators, wide archway to: -

#### **Dining Room**

4.15m (13′7″) x 4.15m (13′7″) Finished to a good standard with attractive mahogany style fire surround having marble hearth and inset fitted cast iron grate with living flame gas fire, UPVC double glazed window, fitted dado rail and cornicing to the ceiling.

#### Outside

The front garden to the property has flower beds enclosed by a wall with a wooden gate.

To the rear of the property is a very pleasant fully enclosed quite private yard style garden with patio area, pebbled flower borders and beds, brick built store and exterior lighting.